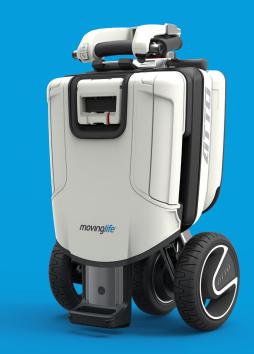

#### **DIMENSIONS**

Trolley mode: H 28" 71 cm

L15.3" 38.9 cm W16.5" 41.9 cm

Drive mode: H 35" 89 cm

L47" 120 cm

W22" 56 cm

**WEIGHT** 

Front half: 26.4 lbs 12 kg
Rear half: 35.7 lbs 16 kg

Assembled: 62.2 lbs 28.2kg (w/out battery)

Battery: 4.1 lbs 1.85 kg

### **WEIGHT CAPACITY**

Maximum user weight: 220 lbs 100 kg

#### **BATTERY**

48 Volts lithium-ion, more than 10 miles of continuous driving, only 4 hours on average to fully charge, charge on-board and off-board

## **SPEED**

Most countries, 4 mph/ 6.4 kilometer per hour (ATTO can go up to 6 mph)

## Separates into 2 parts in seconds



# Easy to wheel as a trolley