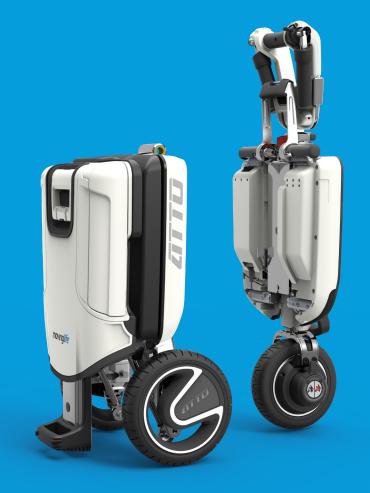

#### **DIMENSIONS**

Trolley mode: H 28" 71 cm

L15.3" 38.9 cm W16.5" 41.9 cm

Drive mode: H 35" 89 cm

L47" 120 cm

W22" 56 cm

**WEIGHT** 

Front half: 26.4 lbs 12 kg
Rear half: 35.7 lbs 16 kg

Assembled: 62.2 lbs 28.2kg (w/out battery)

Battery: 4.1 lbs 1.85 kg

### **WEIGHT CAPACITY**

Maximum user weight: 220 lbs 100 kg

#### **BATTERY**

48 Volts lithium-ion, more than 10 miles of continuous driving, only 4 hours on average to fully charge, charge on-board and off-board

## **SPEED**

Most countries, 4 mph/ 6.4 kilometer per hour (ATTO can go up to 6 mph)

## Separates into 2 parts in seconds



# Easy to wheel as a trolley