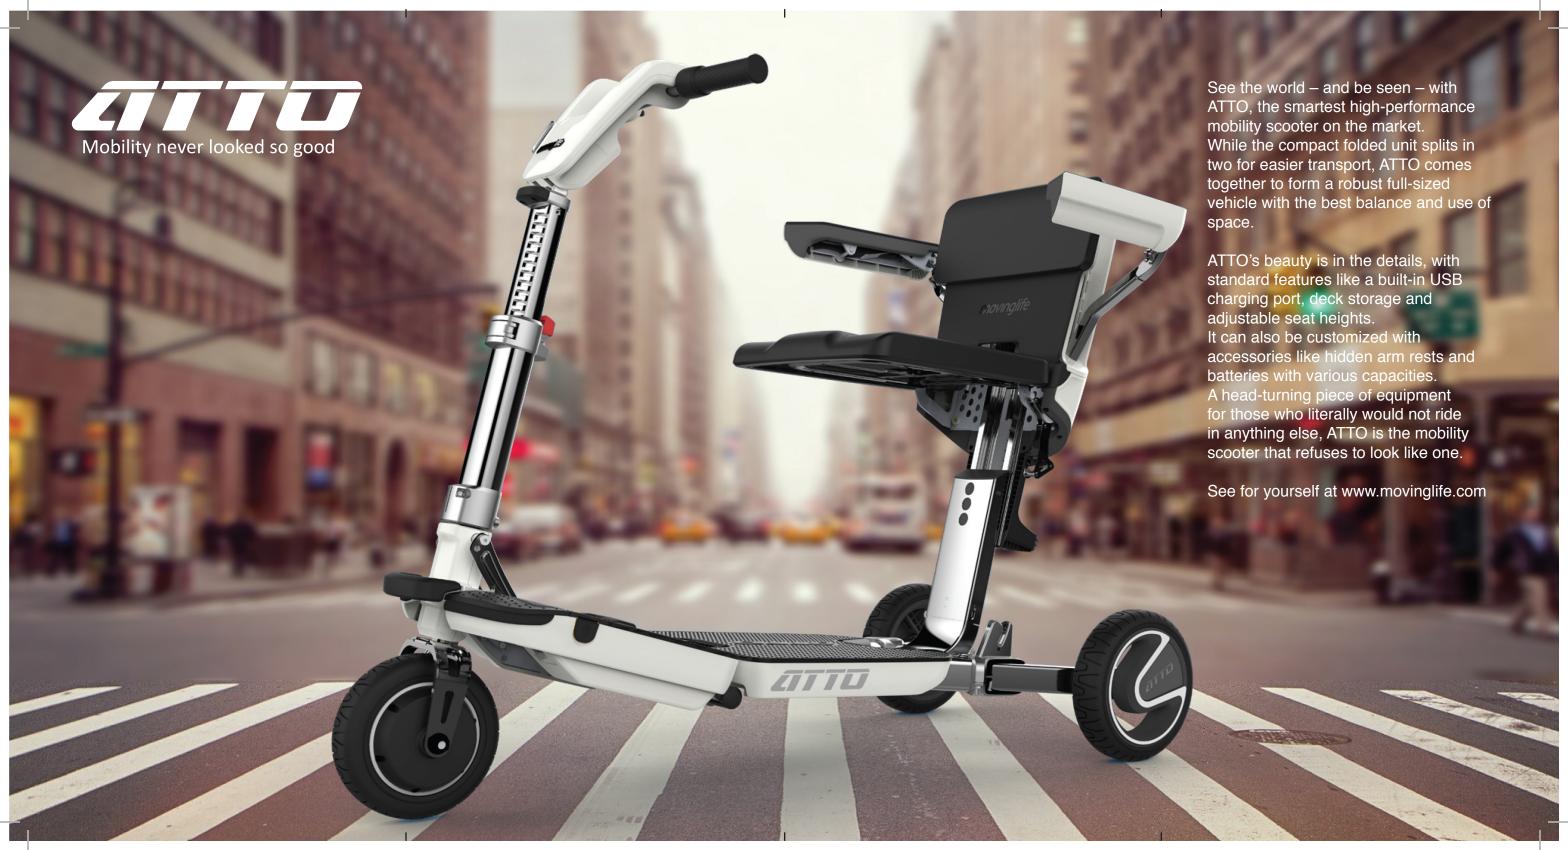

#### **DIMENSIONS**

Trolley mode: H 28" 71 cm

L15.3" 38.9 cm W16.5" 41.9 cm

Drive mode: H 35" 89 cm

L47" 120 cm

W22" 56 cm

**WEIGHT** 

Front half: 26.4 lbs 12 kg
Rear half: 35.7 lbs 16 kg

Assembled: 62.2 lbs 28.2kg (w/out battery)

Battery: 4.1 lbs 1.85 kg

### **WEIGHT CAPACITY**

Maximum user weight: 220 lbs 100 kg

#### **BATTERY**

48 Volts lithium-ion, more than 10 miles of continuous driving, only 4 hours on average to fully charge, charge on-board and off-board

## **SPEED**

Most countries, 4 mph/ 6.4 kilometer per hour (ATTO can go up to 6 mph)

## Separates into 2 parts in seconds



# Easy to wheel as a trolley