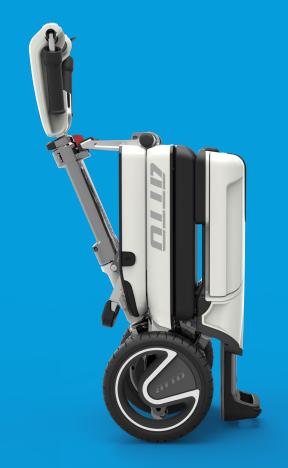

#### **DIMENSIONS**

Trolley mode: H 28" 71 cm

L15.3" 38.9 cm W16.5" 41.9 cm

Drive mode: H 35" 89 cm

L47" 120 cm

W22" 56 cm

**WEIGHT** 

Front half: 26.4 lbs 12 kg
Rear half: 35.7 lbs 16 kg

Assembled: 62.2 lbs 28.2kg (w/out battery)

Battery: 4.1 lbs 1.85 kg

### **WEIGHT CAPACITY**

Maximum user weight: 220 lbs 100 kg

#### **BATTERY**

48 Volts lithium-ion, more than 10 miles of continuous driving, only 4 hours on average to fully charge, charge on-board and off-board

## **SPEED**

Most countries, 4 mph/ 6.4 kilometer per hour (ATTO can go up to 6 mph)

## Separates into 2 parts in seconds



# Easy to wheel as a trolley